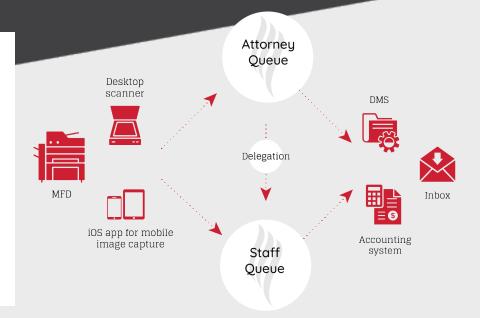

## Queues Powers Workflows

nQzw™ Queues is the workflow engine that drives the business and practice of law. Queues integrates with the organization's core technology systems, automating processes and delivering key information to attorneys and staff when they need it, wherever they are.

## Workflows that Work From Anywhere

nQzw Queues enables a hybrid approach, allowing for work inside and outside the office, powering Scanning & Printing, Practice Management and Cost Recovery & Analytics solutions.

Work From Anywhere requires legal professionals to work as effectively in the office as they do working from anywhere, and that means full access to all documents, powered by effective and simple-to-use scanning and printing workflows.