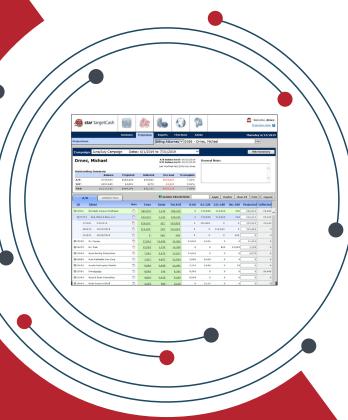

# star\*collect

#### **Enjoy a One-Stop Shop**

🥦 star targetCash 🚳 🦚 🥼 😘

Within one application, seven modules synchronize to make your job easier. Enter notes, review full invoice, payment and adjustment histories, reference contact information and more from a single screen.