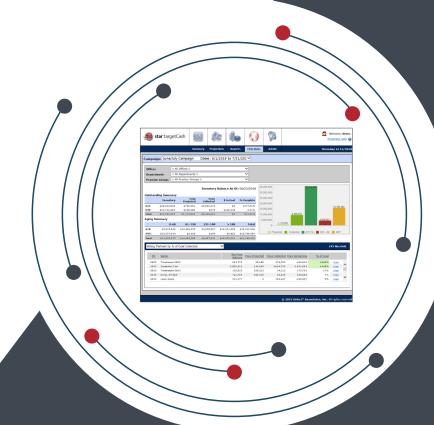

## A Comprehensive Suite of Cash Forecasting Tools

Manage your periodic cash forecasting and projection process with

star\*targetCash, a powerful group of software applications for automating the monthly, quarterly and year-end cash forecasting process. Attorneys and other professionals can enter cash projections by client, matter or individual invoice, then submit commitments back to the finance department electronically. Collaboration and target information sharing are seamless, allowing targets to be updated instantly. This solution is customizable to reflect the unique characteristics of a firm's cash projection drives and related management reports.

#### **Review Cash Projections from Your Web Browser**

star\*targetCash uses the latest web technologies to distribute accounts receivable and work-in-process (WIP) information to attorneys, managers, and financial committee members. Law firms benefit from this technology by improving the speed of cash collections and accuracy of their financial projections.