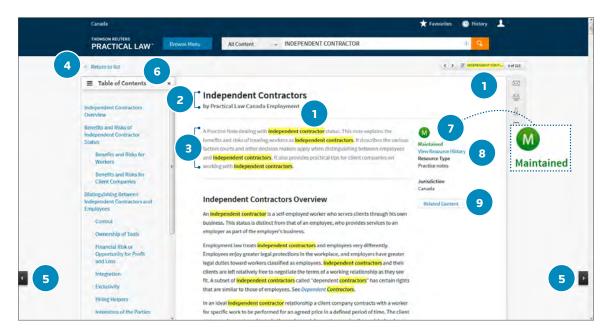

## **DOCUMENT DISPLAY**

OUR RESOURCES ARE CREATED BY OUR EXPERT LAWYER-EDITOR TEAMS USING ROBUST QUALITY CONTROL AND PEER-REVIEWED PROCEDURES

- Once a resource has been selected from the search results list, you will see your search terms highlighted throughout. You can turn this feature off by deselecting the box at the top of the page.
- 2. View the resource title and author.
- **3.** The abstract provides a quick outline of what the resource covers.
- **4.** You can return to your search results or topic page list at any time.
- **5.** Use these arrows to navigate between the resources from your search results or topic page without going back to the results list.
- **6.** The "Table of Contents" on the left-hand side allows you to quickly navigate to sections within the resource. You can also close it to expand the view of the resource by clicking the "x."

- 7. If the status of a resource reads "Maintained," you can be confident that the resource reflects current law and practice. A small subset of Practical Law Canada content is updated periodically and the date shown in the status line reflects the currency of the resource.
- 8. The "View Resource History" link jumps to the bottom of the page where you will find a record of any changes, such as whether the resource has been updated following a development in law, regulation, or marketplace.
- **9.** The Related Content button links you directly to a list of related resources and topics, found at the bottom of each resource.