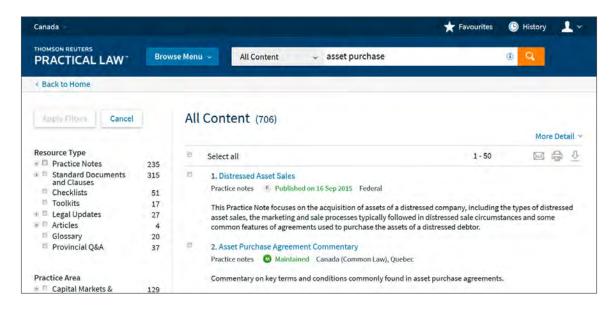

1. Enter a search term in the search bar. If you enter more than one search term, the search engine will automatically perform an "AND" search – meaning it will return a result that contains all the terms you have entered.

TIP: You can add additional terms to an existing search in order to narrow the results displayed.

| Canada -                                                                                                                                                             | 🛨 Favourites 🕓 History 👤 🗸                                                                                                                                                                                                                                                                                                                                                                                                                                                                                                        |
|----------------------------------------------------------------------------------------------------------------------------------------------------------------------|-----------------------------------------------------------------------------------------------------------------------------------------------------------------------------------------------------------------------------------------------------------------------------------------------------------------------------------------------------------------------------------------------------------------------------------------------------------------------------------------------------------------------------------|
| THOMSON REUTERS PRACTICAL LAW Browse Menu  All Content Figure Secured %creditor                                                                                      | 2 3 0 9                                                                                                                                                                                                                                                                                                                                                                                                                                                                                                                           |
| Home Practice Areas Resources Capital Markets & Securities Employment Cammercial Transactions Finance Competition Utigation; Corporate & Commercia Corporato and M&A | A Search Terms and Connectors<br>Search terms in the same document<br>or Eitherisearch term or both terms<br>% Not containing terms<br>% Not containing terms<br>% Search for an exact phrase within<br>quotation marks<br>% Search for an exact phrase within<br>quotation marks<br>% Search for an exact phrase within<br>quotation marks<br>% Search terms of<br>% Preceding term within same paragraph<br>/n Within n terms of<br>% Preceding within n terms of<br>% Directal character<br>% Turn off plurals and equivalents |
| Featured                                                                                                                                                             | Search for terms with multiple endings           TI()         Search for words in the title           stry-specific                                                                                                                                                                                                                                                                                                                                                                                                               |