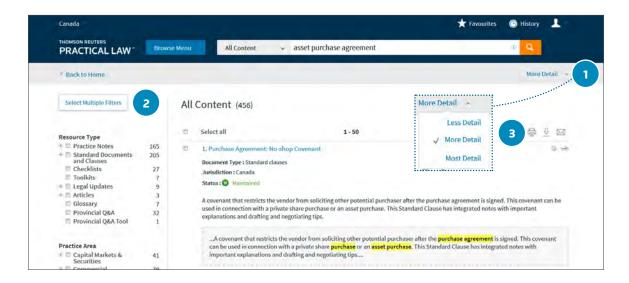

## FIND THE MOST RELEVANT RESOURCES BY REFINING YOUR SEARCH RESULTS

- **1.** Change how much detail is displayed in your search results using the detail dropdown option.
  - "Less detail" displays basic information on the resource type, jurisdiction, and status of each search result.
  - "More detail" displays a snippet of a resource within your results, highlighting where your search terms are used.
  - c. "Most detail" displays up to four snippets of the resources within your results, highlighting where your search terms are used.
- **2.** The "multiple filter" selection mode will allow you to select more than one option before reloading the results page. You can filter your results by resource type, practice area, and jurisdiction.
  - a. Click the + sign within the desired filter on the left-hand side to view topics.

- b. Check the box to display results only within that specific topic.
- **3.** Print, download, or email resources directly from the search result list.
  - a. Select the resources you want by using the checkbox.
  - b. Choose what action you wish to take using the print, download, or email functions. To find out more about these options, visit the Deliver and share page.
  - c. Finalize your options in the pop-up box.

**4.** The icon display on the right-hand side of the results page indicates if you have annotated or viewed in the last 30 days. A full list of icon indicators can be found below.