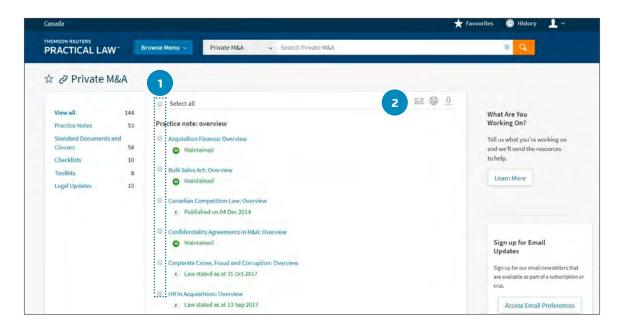

Click on "Resources" tab to see an overview of all the resource types available within the practice area.

## TOPIC PAGE DISPLAYS ALL RELEVANT RESOURCES IN A LIST

Print, download, or email directly from this list. To find out more about these icons, visit the "Document Display" section.

- **1.** Use the checkbox to select the resource(s).
- 2. Select the print, download, or email icon.