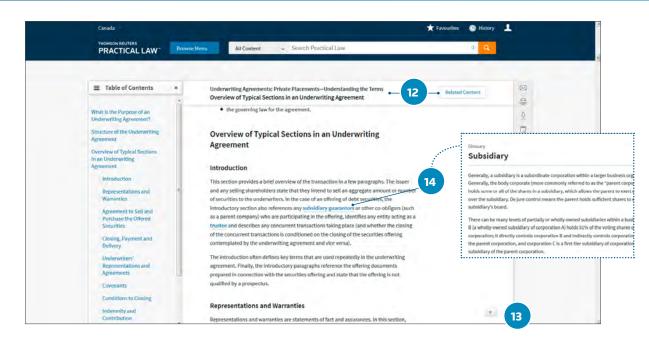

## **DOCUMENT DISPLAY**

- **12.** The title, section heading and Related Content button remain visible as you scroll down the resource.
- **13.** Click the arrow at the bottom of the resource to be taken to back to the top at any time.

#### View our glossary of legal terms

**14.** Glossary terms within a resource are easy to identify as they are bolded and italicized. Click on a glossary term to view the definition and related content.