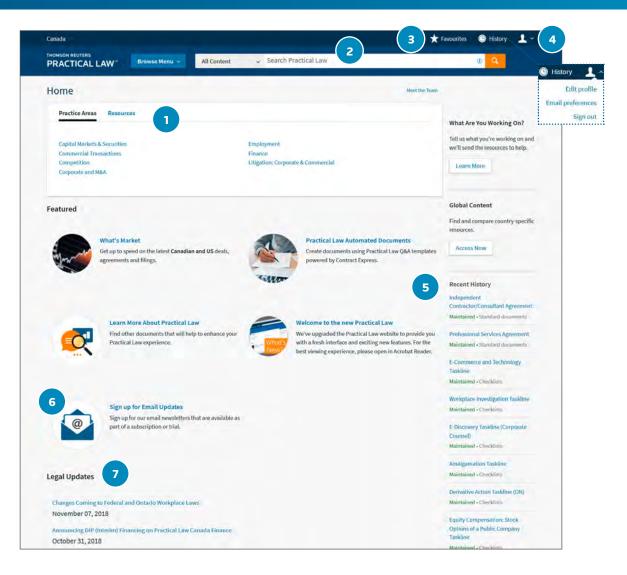

## GET TO KNOW THE PRACTICAL LAW CANADA HOMEPAGE

- 1. Browse by practice area or resources.
- 2. Use the search bar to find the resources you need by utilizing keywords or phrases.
- **3.** Access your Favourites page.
- **4.** Update your personal settings, access your email preferences, and log out of Practical Law Canada with this dropdown menu.
- 5. Access your recent browsing and search history, as well as recently viewed resources.
- 6. Sign up for monthly email newsletters from the practice areas of your choice.
- 7. View the latest Legal Updates authored by the Practical Law Canada team.

TIP: Click the Practical Law logo to be taken back to the Practical Law Canada homepage at anytime.