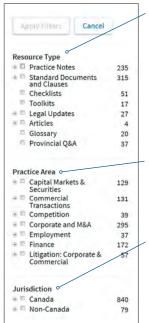

## FIND THE MOST RELEVANT RESOURCES BY REFINING YOUR SEARCH RESULTS

- **1.** Change how much detail is displayed in your search results using the detail dropdown option.
  - "Less detail" displays basic information on the resource type, jurisdiction, and status of each search result.
  - "More detail" displays a snippet of a resource within your results, highlighting where your search terms are used.
  - c. "Most detail" displays up to four snippets of the resources within your results, highlighting where your search terms are used.
- **2.** The "multiple filter" selection mode will allow you to select more than one option before reloading the results page. You can filter your results by resource type, practice area, and jurisdiction.
  - a. Click the + sign within the desired filter on the left-hand side to view topics.

- b. Check the box to display results only within that specific topic.
- **3.** Print, download, or email resources directly from the search result list.
  - a. Select the resources you want by using the checkbox.
  - b. Choose what action you wish to take using the print, download, or email functions. To find out more about these options, visit the Deliver and share page.
  - c. Finalize your options in the pop-up box.

## REFINE YOUR SEARCH RESULTS WITH FILTERS

Filters on the left of the screen allow you to narrow down your results. Expand and collapse the list of available filters in each group by clicking on the applicable link. Filters include resource type, practice area, and jurisdiction.

#### **Resource Type**

This allows you to refine search results to a certain Practical Law Canada resource type (for example Practice Notes, Standard Documents, and Toolkits).

#### **Practice Area**

This allows you to refine search results to a practice area.

#### Jurisdiction

This allows you to refine search results to a particular jurisdiction.

Select filters by clicking on those that you wish to apply to your results. For example, if you want to refine your results to Practice Notes only, click on Practice Notes under the heading Resource Type in the list of filters.

The checkbox next to selected filters shows at a glance what filters you have applied.

You can select as many combinations of filters at one time as you would like. When you click on the "Apply Filters" button, the search results will narrow to reflect your filter selections.

Remove individual filters by deselecting the filter and clicking the "Apply Filters" button again. To undo all filters, click on the "Undo Filters" button.